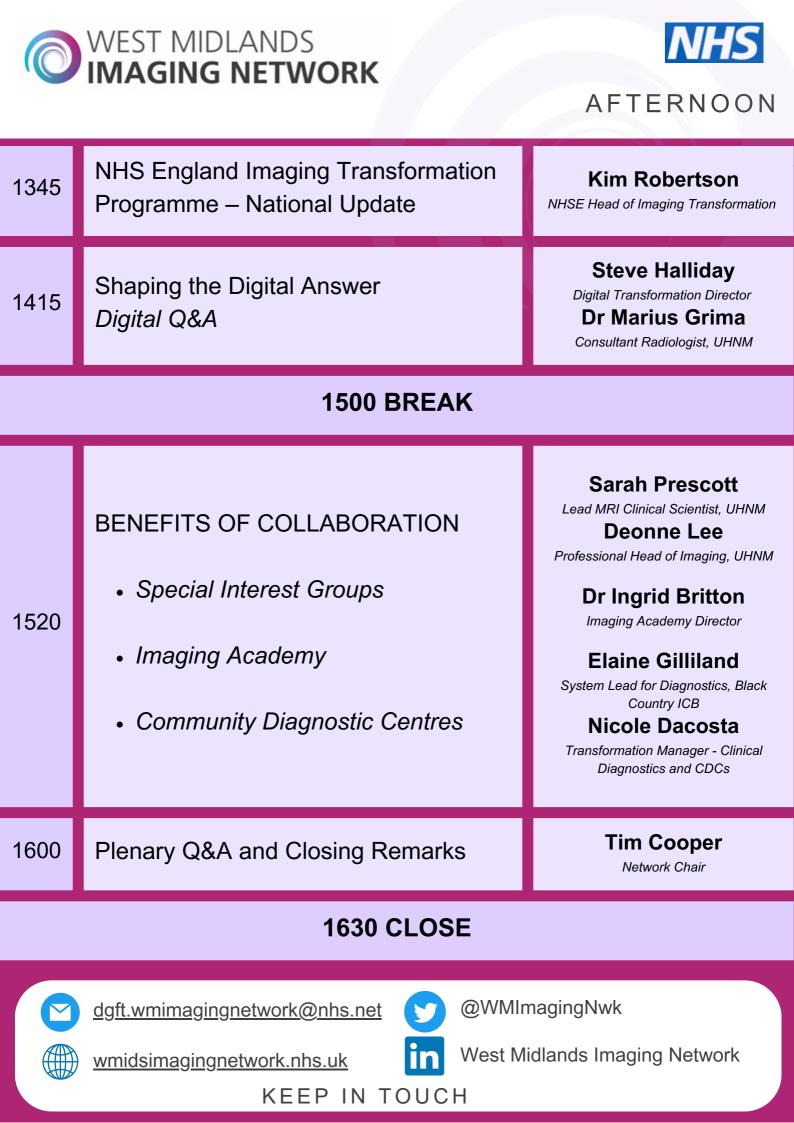

yal College of Radiologists  | Dr Kath Halliday<br>RCR President                                           |
| 1035                          | Foundations and Vision<br>Setting up your Network | Kate Burley<br>Network Director<br>James Heron<br>Network Clinical Director |
| 1100                          | Quality Standard for Imaging Why Now?             | Holly Warriner<br>QSI Manager<br>Sally Walker<br>QI Partner                 |
| 1115                          | Breakout Session 1                                | Choose one                                                                  |
| 1200                          | Breakout Session 2                                | Choose one                                                                  |

## **1245 LUNCH AND NETWORKING**