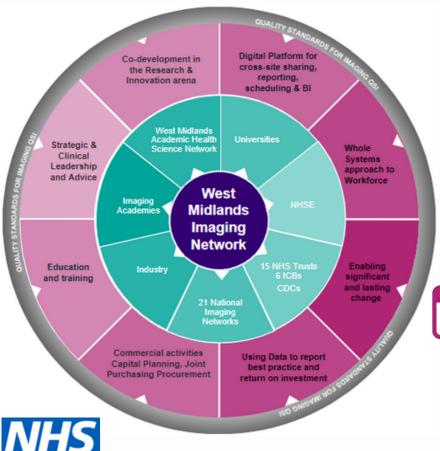

# SHAPING THE ANSWER

NETWORK CONFERENCE 2023

This year we feature updates from key note speakers:

**Dr Kath Halliday** President of the Royal College of Radiologists

Kim Robertson NHSE Head of Imaging Transformation





## BREAKOUT SESSIONS

#### QSI

Holly Warriner, *Network QSI Manager* Sally Walker, *QI Partner, RCR* 

#### RESEARCH

Andy Bagshaw, Prof of Imaging Neuroscience

#### WORKFORCE

Lesley Wright, *Diagnostic Specialist Advisor* Richard Flood, *Diagnostic Specialist Advisor* 

### REGISTRATION

\*\* Eventpro UK \*\*\*



16 May 2023 09:30 to 16:30

Voco St. John's Solihull Hotel, 651 Warwick Road, Solihull, B91 1AT





## PROGRAMME

MORNING

| 0915 ARRIVAL AND REGISTRATION |                                                   |                                                                             |
|-------------------------------|---------------------------------------------------|-----------------------------------------------------------------------------|
| 1000